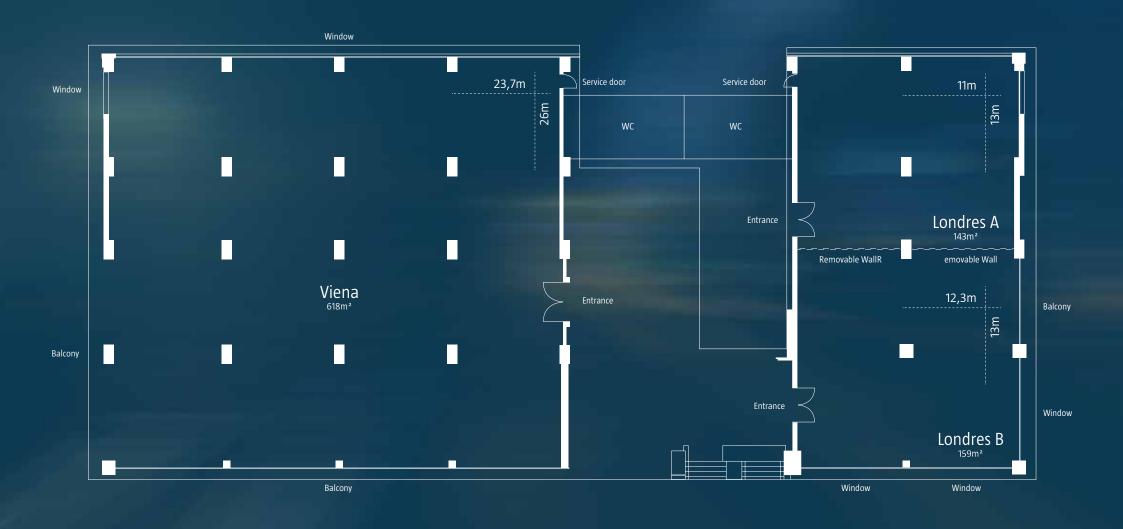

FLOOR 1

CAPACITY

|             |        |               | Capacity |                           |        |                             |          |         |                                                                                                                                                                                                                                                                                                                                                                                                                                                                                                                                                                                                                                                                                                                                                                                                                                                                                                                                                                                                                                                                                                                                                                                                                                                                                                                                                                                                                                                                                                                                                                                                                                                                                                                                                                                                                                                                                                                                                                                                                                                                                                                 |         |        |
|-------------|--------|---------------|----------|---------------------------|--------|-----------------------------|----------|---------|-----------------------------------------------------------------------------------------------------------------------------------------------------------------------------------------------------------------------------------------------------------------------------------------------------------------------------------------------------------------------------------------------------------------------------------------------------------------------------------------------------------------------------------------------------------------------------------------------------------------------------------------------------------------------------------------------------------------------------------------------------------------------------------------------------------------------------------------------------------------------------------------------------------------------------------------------------------------------------------------------------------------------------------------------------------------------------------------------------------------------------------------------------------------------------------------------------------------------------------------------------------------------------------------------------------------------------------------------------------------------------------------------------------------------------------------------------------------------------------------------------------------------------------------------------------------------------------------------------------------------------------------------------------------------------------------------------------------------------------------------------------------------------------------------------------------------------------------------------------------------------------------------------------------------------------------------------------------------------------------------------------------------------------------------------------------------------------------------------------------|---------|--------|
|             |        |               | Theatre  | Theatre double projection | School | School<br>double projection | Cabaret  | U Shape | Cocktail                                                                                                                                                                                                                                                                                                                                                                                                                                                                                                                                                                                                                                                                                                                                                                                                                                                                                                                                                                                                                                                                                                                                                                                                                                                                                                                                                                                                                                                                                                                                                                                                                                                                                                                                                                                                                                                                                                                                                                                                                                                                                                        | Banquet | Buffet |
|             | Area   | Dimensions    | :::      | <b>:::</b>                | 3 3 3  | 33                          | <b>;</b> | Ë       | Image: Control of the |         |        |
| Londres A   | 143 m² | 13 m x 11 m   | 110      | 130                       | 60     | -                           | 42       | 30      | 150                                                                                                                                                                                                                                                                                                                                                                                                                                                                                                                                                                                                                                                                                                                                                                                                                                                                                                                                                                                                                                                                                                                                                                                                                                                                                                                                                                                                                                                                                                                                                                                                                                                                                                                                                                                                                                                                                                                                                                                                                                                                                                             | 60      | 50     |
| Londres B   | 159 m² | 13 m x 12,3 m | 130      | 150                       | 60     | -                           | 56       | 30      | 180                                                                                                                                                                                                                                                                                                                                                                                                                                                                                                                                                                                                                                                                                                                                                                                                                                                                                                                                                                                                                                                                                                                                                                                                                                                                                                                                                                                                                                                                                                                                                                                                                                                                                                                                                                                                                                                                                                                                                                                                                                                                                                             | 70      | 60     |
| Londres A+B | 302 m² | 12,6 m x 24 m | 180      | 245                       | 120    | 160                         | 70       | 60      | 350                                                                                                                                                                                                                                                                                                                                                                                                                                                                                                                                                                                                                                                                                                                                                                                                                                                                                                                                                                                                                                                                                                                                                                                                                                                                                                                                                                                                                                                                                                                                                                                                                                                                                                                                                                                                                                                                                                                                                                                                                                                                                                             | 150     | 120    |
| Viena       | 618 m² | 26 m x 23,7 m | -        | -                         | -      | -                           | 126      | -       | 800                                                                                                                                                                                                                                                                                                                                                                                                                                                                                                                                                                                                                                                                                                                                                                                                                                                                                                                                                                                                                                                                                                                                                                                                                                                                                                                                                                                                                                                                                                                                                                                                                                                                                                                                                                                                                                                                                                                                                                                                                                                                                                             | 450     | 350    |

FLOOR 2