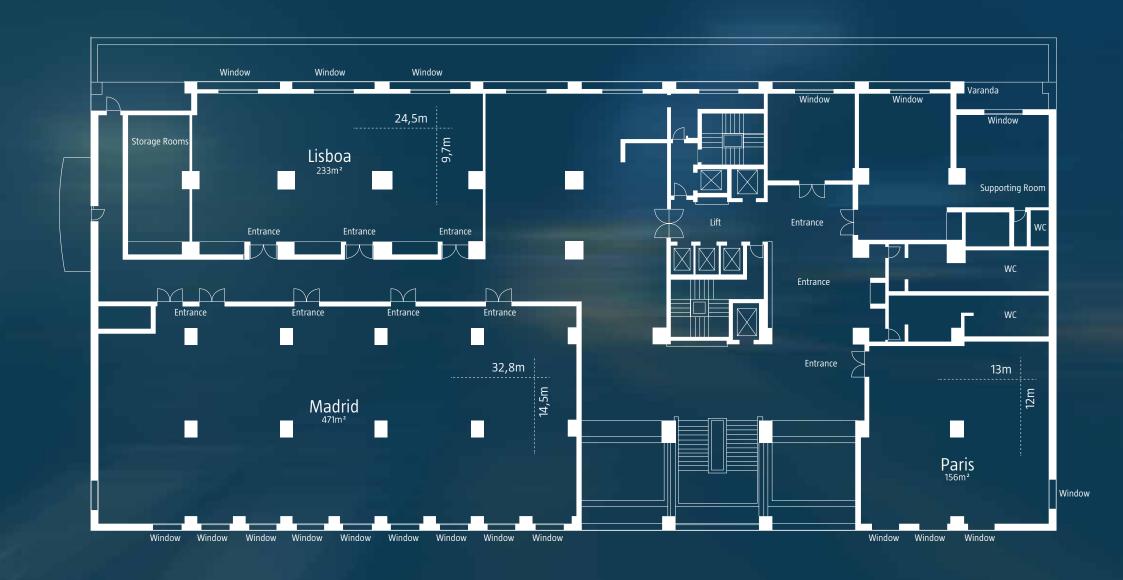

CAPACITY

|              |        |                | Capacity |                              |        |                             |         |         |                                                                                                                                                                                                                                                                                                                                                                                                                                                                                                                                                                                                                                                                                                                                                                                                                                                                                                                                                                                                                                                                                                                                                                                                                                                                                                                                                                                                                                                                                                                                                                                                                                                                                                                                                                                                                                                                                                                                                                                                                                                                                                                 |         |        |
|--------------|--------|----------------|----------|------------------------------|--------|-----------------------------|---------|---------|-----------------------------------------------------------------------------------------------------------------------------------------------------------------------------------------------------------------------------------------------------------------------------------------------------------------------------------------------------------------------------------------------------------------------------------------------------------------------------------------------------------------------------------------------------------------------------------------------------------------------------------------------------------------------------------------------------------------------------------------------------------------------------------------------------------------------------------------------------------------------------------------------------------------------------------------------------------------------------------------------------------------------------------------------------------------------------------------------------------------------------------------------------------------------------------------------------------------------------------------------------------------------------------------------------------------------------------------------------------------------------------------------------------------------------------------------------------------------------------------------------------------------------------------------------------------------------------------------------------------------------------------------------------------------------------------------------------------------------------------------------------------------------------------------------------------------------------------------------------------------------------------------------------------------------------------------------------------------------------------------------------------------------------------------------------------------------------------------------------------|---------|--------|
|              |        |                | Theatre  | Theatre<br>double projection | School | School<br>double projection | Cabaret | U Shape | Cocktail                                                                                                                                                                                                                                                                                                                                                                                                                                                                                                                                                                                                                                                                                                                                                                                                                                                                                                                                                                                                                                                                                                                                                                                                                                                                                                                                                                                                                                                                                                                                                                                                                                                                                                                                                                                                                                                                                                                                                                                                                                                                                                        | Banquet | Buffet |
|              | Area   | Dimensions     | :::      | :::                          | 11:1   | 3.3                         | •       |         | Image: Control of the |         |        |
| Lisboa A     | 63 m²  | 6,5 m x 9,7 m  | 45       | -                            | 30     | -                           | 24      | 24      | 80                                                                                                                                                                                                                                                                                                                                                                                                                                                                                                                                                                                                                                                                                                                                                                                                                                                                                                                                                                                                                                                                                                                                                                                                                                                                                                                                                                                                                                                                                                                                                                                                                                                                                                                                                                                                                                                                                                                                                                                                                                                                                                              | 50      | 40     |
| Lisboa B     | 63 m²  | 6,5 m x 9,7 m  | 45       | -                            | 30     | -                           | 24      | 24      | 80                                                                                                                                                                                                                                                                                                                                                                                                                                                                                                                                                                                                                                                                                                                                                                                                                                                                                                                                                                                                                                                                                                                                                                                                                                                                                                                                                                                                                                                                                                                                                                                                                                                                                                                                                                                                                                                                                                                                                                                                                                                                                                              | 50      | 40     |
| Lisboa C     | 63 m²  | 6,5 m x 9,7 m  | 40       | -                            | 30     | -                           | 24      | 24      | 80                                                                                                                                                                                                                                                                                                                                                                                                                                                                                                                                                                                                                                                                                                                                                                                                                                                                                                                                                                                                                                                                                                                                                                                                                                                                                                                                                                                                                                                                                                                                                                                                                                                                                                                                                                                                                                                                                                                                                                                                                                                                                                              | 50      | 30     |
| Lisboa A+B+C | 233 m² | 9,7 m x 24,5 m | 117      | -                            | 65     | -                           | -       | -       | 300                                                                                                                                                                                                                                                                                                                                                                                                                                                                                                                                                                                                                                                                                                                                                                                                                                                                                                                                                                                                                                                                                                                                                                                                                                                                                                                                                                                                                                                                                                                                                                                                                                                                                                                                                                                                                                                                                                                                                                                                                                                                                                             | 150     | 130    |
| Madrid A     | 96 m²  | 6,6 m x 14,5 m | 90       | -                            | 54     | -                           | 40      | 40      | 125                                                                                                                                                                                                                                                                                                                                                                                                                                                                                                                                                                                                                                                                                                                                                                                                                                                                                                                                                                                                                                                                                                                                                                                                                                                                                                                                                                                                                                                                                                                                                                                                                                                                                                                                                                                                                                                                                                                                                                                                                                                                                                             | 70      | 50     |
| Madrid B     | 94 m²  | 6,5 m x 14,5 m | 90       | -                            | 54     | -                           | 40      | 40      | 125                                                                                                                                                                                                                                                                                                                                                                                                                                                                                                                                                                                                                                                                                                                                                                                                                                                                                                                                                                                                                                                                                                                                                                                                                                                                                                                                                                                                                                                                                                                                                                                                                                                                                                                                                                                                                                                                                                                                                                                                                                                                                                             | 70      | 50     |
| Madrid C     | 94 m²  | 6,5 m x 14,5 m | 90       | -                            | 54     | -                           | 40      | 40      | 125                                                                                                                                                                                                                                                                                                                                                                                                                                                                                                                                                                                                                                                                                                                                                                                                                                                                                                                                                                                                                                                                                                                                                                                                                                                                                                                                                                                                                                                                                                                                                                                                                                                                                                                                                                                                                                                                                                                                                                                                                                                                                                             | 70      | 50     |
| Madrid D     | 94 m²  | 6,5 m x 14,5 m | 90       | -                            | 54     | -                           | 40      | 40      | 125                                                                                                                                                                                                                                                                                                                                                                                                                                                                                                                                                                                                                                                                                                                                                                                                                                                                                                                                                                                                                                                                                                                                                                                                                                                                                                                                                                                                                                                                                                                                                                                                                                                                                                                                                                                                                                                                                                                                                                                                                                                                                                             | 70      | 50     |
| Madrid E     | 92 m²  | 6,3 m x 14,5 m | 80       | -                            | 42     | -                           | 32      | 34      | 120                                                                                                                                                                                                                                                                                                                                                                                                                                                                                                                                                                                                                                                                                                                                                                                                                                                                                                                                                                                                                                                                                                                                                                                                                                                                                                                                                                                                                                                                                                                                                                                                                                                                                                                                                                                                                                                                                                                                                                                                                                                                                                             | 60      | 40     |
| Paris        | 156 m² | 12 m x 13 m    | 150      | 180                          | 80     | 120                         | 70      | 40      | 200                                                                                                                                                                                                                                                                                                                                                                                                                                                                                                                                                                                                                                                                                                                                                                                                                                                                                                                                                                                                                                                                                                                                                                                                                                                                                                                                                                                                                                                                                                                                                                                                                                                                                                                                                                                                                                                                                                                                                                                                                                                                                                             | 120     | 90     |